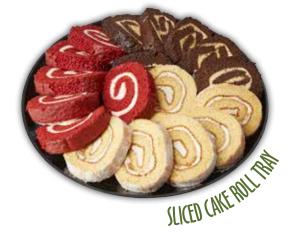

**Sliced Cake Roll Tray** 12 count, 18 count Enjoy seasonal favorites of cake rolls filled with sweet icing!

Bakery Breakfast Trays

Custom Cakes