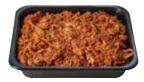

#### Pulled Pork BBQ

Serves 12 Slow cooked pork is pulled and coated in thick and rich bbg sauce! Includes 2 dozen slider size rolls. Also available in shredded chicken bba.