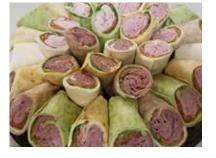

Wrap Tray 12 count, 24 count, 36 count Your choice of 4 varieties which include Italian, American, turkey, ham, roast beef, veggie, chicken salad, tuna salad or shrimp salad on assorted white, wheat, spinach and tomato wraps.

4 VARIETIES OF WRAPS