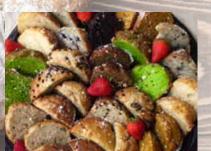

#### Bagel & Cream Cheese Tray 12 count, 16 count, 20 count We build your tray with assorted sliced bagels, cream cheese and garnish it with grapes!

Sweet Loaf Breads & Berries Tray 20 count Nut & fruit bread are paired with fresh strawberries and whipped cream!