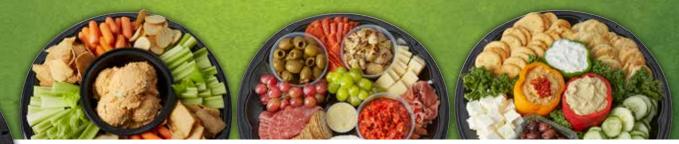

#### Veggie & Dip Tray

Small serves 8-12, Medium serves 12-20, Large serves 20-32 We create your tray using an assortment of fresh colorful vegetables along with a creamy ranch dip.

Hummus & Veggie Tray Small serves 8-12, Medium serves 12-20 We start with Sabra hummus and add fresh vegetables and pita chips for a pleasing party tray.

#### Classic Mediterranean Tray Serves 12-20 Savor classic Mediterranean

flavors with hummus, tzatziki, naan dippers, feta cheese, olives, and sliced cucumbers.

#### Fixin's Tray

Everything to build the perfect sandwich: green leaf lettuce, sliced tomatoes, sliced red onion, sliced pickles, mayonnaise and mustard.