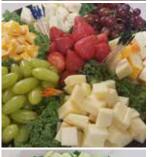

#### **Cheese & Fruit Combo Tray**

Small serves 8-12, Medium serves 12-20, Large serves 20-32 A sweet combination of fresh seasonal fruit and diced cheese. Includes green & red grapes, strawberries, Swiss cheese, colby jack cheese, hot pepper cheese and muenster cheese!