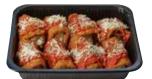

#### **Eggplant Rollatini**

Serves 8 Tender slices of fresh eggplant are breaded and lightly fried then topped with ricotta and mozzarella cheese. They are hand rolled and topped with seasoned marinara sauce.