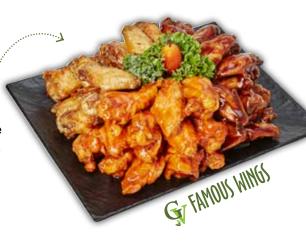

#### **Seafood Combo** Trays

45 count Includes 15 signature store made crab balls. 15 store made coconut shrimp and either 15 cocktail shrimp or 15 steamed shrimp served with cocktail sauce.

**Chicken Wingettes** and Tenders Tray Build your tray with 3 different varieties of wingettes or tenders served with blue cheese or ranch dipping sauce. Varieties include bbq, buffalo, chesapeake, boom-boom, sweet red chili and more!