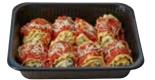

#### **Spinach Lasagna Rolls**

Serves 8 Filled with a ricotta and mozzarella blend, spinach and rolled in a lasagna noodle, topped with seasoned marinara sauce!