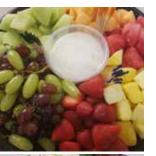

#### Fresh Fruit Tray Small serves 8-12,

Medium serves 0 12, Medium serves 12-20, Large serves 20-32 Your tray is built with fresh seasonal fruits ready to dip in a sweet creamy yogurt.