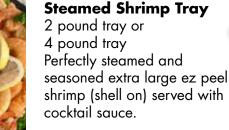

#### Y Famous Fried Chicken

Our hand breaded fried chicken is available both spicy and traditional. We offer an assortment of sizes to fit your party needs.

GU FAMOUS PIT BEEF

**Cooked Cocktail** Shrimp Tray 2 pound tray or 4 pound tray Extra large cooked cocktail shrimp served with cocktail sauce for dipping.