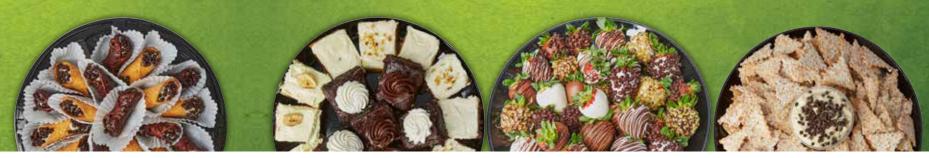

#### Chocolate Dipped Strawberry Tray

3 Pound tray Juicy ripe strawberries are hand dipped in rich white, milk and dark chocolate, then sprinkled with some favorite toppings! (Seasonal availability)