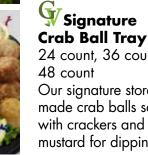

24 count, 36 count, Our signature store made crab balls served mustard for dipping