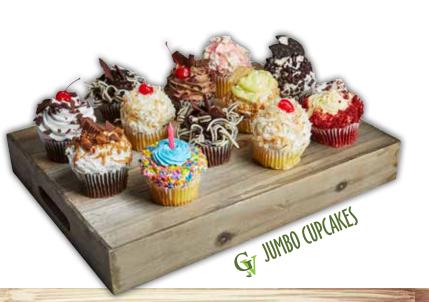

#### Signature Jumbo Cupcakes

8 count, 16 count Our signature jumbo cupcakes are sure to please everyone! Fresh baked jumbo cupcakes are filled with assorted fruit and icing, then topped to create our festive and unique varieties. Pina colada, peanut butter explosion, margarita, confetti and more!