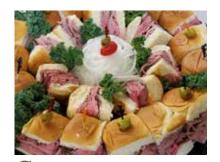

#### Classic Meat & Cheese Tray

Our classic tray is built with sliced store roasted beef, premium turkey breast and ham off the bone. Includes American, Swiss and muenster cheese. Served with store baked kaiser rolls.

#### Premium Meat & Cheese Tray

Our premium tray is built with store roasted beef, premium turkey breast, corned beef brisket, ham off the bone and Genoa salami. Includes American and Swiss cheese. Served with store baked kaiser rolls.