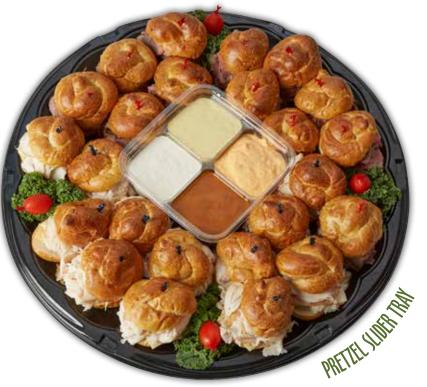

#### **Pretzel Slider Tray**

24 count Slider pretzel rolls are piled high with store roasted beef,

honey ham with American cheese and turkey breast with Swiss cheese. Includes beer cheese dip, bbq, honey mustard and horsey sauce!