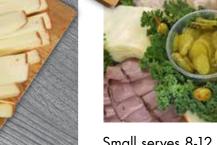

#### Classic Meat & Cheese Tray

Our classic tray is built with sliced store roasted beef, premium turkey breast and ham off the bone. Includes American, Swiss and muenster cheese. Served with store baked kaiser rolls.

#### Premium Meat & Cheese Tray

Our premium tray is built with store roasted beef, premium turkey breast, corned beef brisket, ham off the bone and Genoa salami. Includes American and Swiss cheese. Served with store baked kaiser rolls.