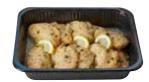

#### **Deviled Egg Tray**

Party Bites Tray

Medium serves 12-20,

A great party starter! Bite

pepperoni. Cheese bites

size pieces of genoa salami,

Lebanon bologna and spicy

include Gouda, hot pepper

with honey mustard dipping

and colby jack cheese served

Small serves 8-12,

Large serves 20-32

sauce.

30 count Store prepared deviled eggs made just like moms!

**Cheese Nibbler Tray** Small serves 8-12, Medium serves 12-20, Large serves 20-32 Bite size cubed hot pepper, muenster, Swiss, Gouda and colby jack cheese served with a cheese ball and crackers.