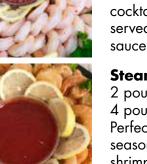

#### Y Famous Fried Chicken

Our hand breaded fried chicken is available both spicy and traditional. We offer an assortment of sizes to fit your party needs.

GU FAMOUS PIT BEEF

**Cooked Cocktail** Shrimp Tray 2 pound tray or 4 pound tray Extra large cooked cocktail shrimp served with cocktail sauce for dipping.