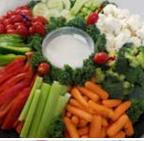

#### Veggie & Dip Tray

Small serves 8-12, Medium serves 12-20, Large serves 20-32 We create your tray using an assortment of fresh colorful vegetables along with a creamy ranch dip.

Hummus & Veggie Tray Small serves 8-12, Medium serves 12-20 We start with Sabra hummus and add fresh vegetables and pita chips for a pleasing party tray.