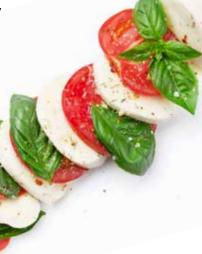

#### **Caprese Tray**

Small serves 6-12, Medium serves 12-20 Fresh sliced mozzarella and tomatoes, served with sliced Genoa salami, fresh basil and balsamic vinaigrette dressing. Available without the salami.