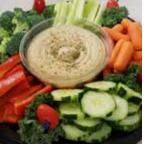

#### Veggie & Dip Tray

Small serves 8-12, Medium serves 12-20, Large serves 20-32 We create your tray using an assortment of fresh colorful vegetables along with a creamy ranch dip.

Hummus & Veggie Tray Small serves 8-12, Medium serves 12-20 We start with Sabra hummus and add fresh vegetables and pita chips for a pleasing party tray.