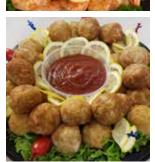

#### Y Famous Fried Chicken

Our hand breaded fried chicken is available both spicy and traditional. We offer an assortment of sizes to fit your party needs.

GU FAMOUS PIT BEEF

**Cooked Cocktail** Shrimp Tray 2 pound tray or 4 pound tray Extra large cooked cocktail shrimp served with cocktail sauce for dipping.