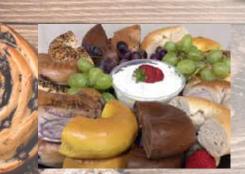

#### Bagel & Cream Cheese Tray 12 count, 16 count, 20 count We build your tray with assorted sliced bagels, cream cheese and garnish it with grapes!

Sweet Loaf Breads & Berries Tray 20 count Nut & fruit bread are paired with fresh strawberries and whipped cream!