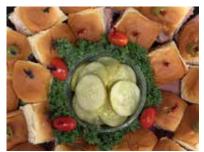

#### Fixin's Tray

Everything to build the perfect sandwich: green leaf lettuce, sliced tomatoes, sliced red onion, sliced pickles, mayonnaise and mustard.