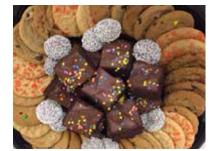

Includes Caesar Dressing

Small serves 6-8, Large serves 8-12

Bakery Sweet Treats

**Cookie & Brownie Tray** 48 count We start with 12 brownies

(with or without nuts) and add 36 assorted fresh baked cookies, sure to please everyone!

#### **Brownie Tray**

24 count Enjoy our soft and chewy brownies (with or without nuts) with your choice of toppings.