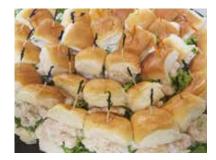

#### Mini Sandwich Tray

12 count, 24 count, 36 count King's Hawaiian rolls or mini kaiser rolls make the perfect size party sandwich. Included are turkey breast, roast beef and ham with cheese.